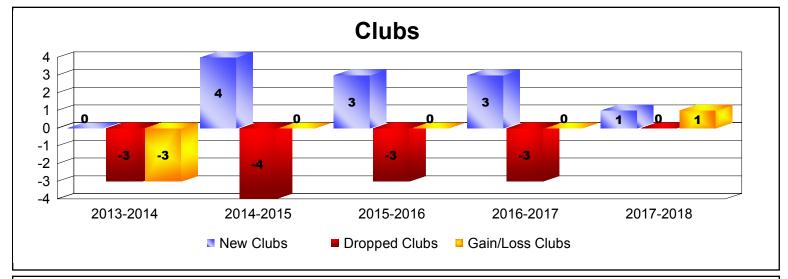

District 356 C
As of June 2018 Cumulative

| Year      | New<br>Clubs | Dropped<br>Clubs | Gain/<br>Loss<br>Clubs | New<br>Members | Charter<br>Members | Reinstate<br>Members | Transfer<br>Members | Total<br>Member<br>Added | Total<br>Members<br>Dropped | Gain/<br>Loss<br>Members |
|-----------|--------------|------------------|------------------------|----------------|--------------------|----------------------|---------------------|--------------------------|-----------------------------|--------------------------|
| 2013-2014 | 0            | -3               | -3                     | 664            | 0                  | 28                   | 4                   | 696                      | -805                        | -109                     |
| 2014-2015 | 4            | -4               | 0                      | 827            | 128                | 23                   | 4                   | 982                      | -662                        | 320                      |
| 2015-2016 | 3            | -3               | 0                      | 585            | 98                 | 57                   | 10                  | 750                      | -866                        | -116                     |
| 2016-2017 | 3            | -3               | 0                      | 689            | 95                 | 52                   | 0                   | 836                      | -765                        | 71                       |
| 2017-2018 | 1            | 0                | 1                      | 1010           | 73                 | 68                   | 3                   | 1154                     | -754                        | 400                      |
| Average   | 2            | -3               | 0                      | 755            | 79                 | 46                   | 4                   | 884                      | -770                        | 113                      |