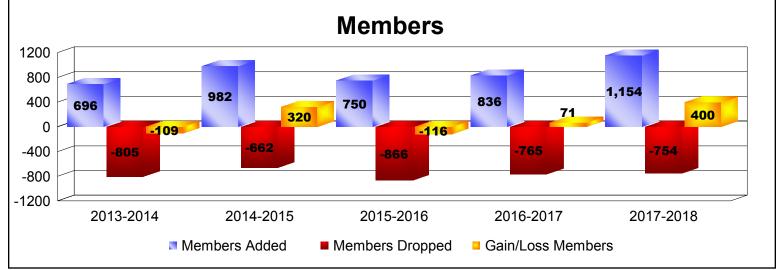

District 356 C
As of June 2018 Cumulative

| Year      | New<br>Clubs | Dropped<br>Clubs | Gain/<br>Loss<br>Clubs | New<br>Members | Charter<br>Members | Reinstate<br>Members | Transfer<br>Members | Total<br>Member<br>Added | Total<br>Members<br>Dropped | Gain/<br>Loss<br>Members |
|-----------|--------------|------------------|------------------------|----------------|--------------------|----------------------|---------------------|--------------------------|-----------------------------|--------------------------|
| 2013-2014 | 0            | -3               | -3                     | 664            | 0                  | 28                   | 4                   | 696                      | -805                        | -109                     |
| 2014-2015 | 4            | -4               | 0                      | 827            | 128                | 23                   | 4                   | 982                      | -662                        | 320                      |
| 2015-2016 | 3            | -3               | 0                      | 585            | 98                 | 57                   | 10                  | 750                      | -866                        | -116                     |
| 2016-2017 | 3            | -3               | 0                      | 689            | 95                 | 52                   | 0                   | 836                      | -765                        | 71                       |
| 2017-2018 | 1            | 0                | 1                      | 1010           | 73                 | 68                   | 3                   | 1154                     | -754                        | 400                      |
| Average   | 2            | -3               | 0                      | 755            | 79                 | 46                   | 4                   | 884                      | -770                        | 113                      |